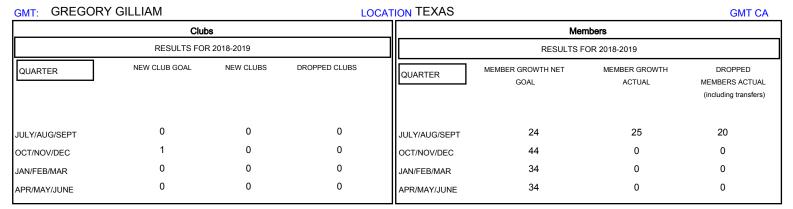

## MONTHLY MEMBERSHIP PROGRESS REPORT

## District 2 S5

Results as of: 07/31/2018



## GOALS AND ACTUAL NEW CLUBS CUMULATIVE







| -■- MEMBER GROWTH NET GOAL        |  |
|-----------------------------------|--|
| - ● - MEMBER GROWTH ACTUAL        |  |
| - ▲ - LAST YEAR MEMBERSHIP ACTUAL |  |
|                                   |  |
|                                   |  |
|                                   |  |

| DROPPED CLUBS: 0 |    |
|------------------|----|
| DROPPED MEMBERS  |    |
| DECEASED         | 6  |
| CLUB CANCELLED   | 0  |
| OTHER            | 14 |
| TOTAL            | 20 |

| 12 CLUBS OF 61 ADDED 1 OR MORE |  |
|--------------------------------|--|
| NEW MEMBERS                    |  |
|                                |  |
|                                |  |
|                                |  |

| CLICK HERE FOR CUMULATIVE |
|-------------------