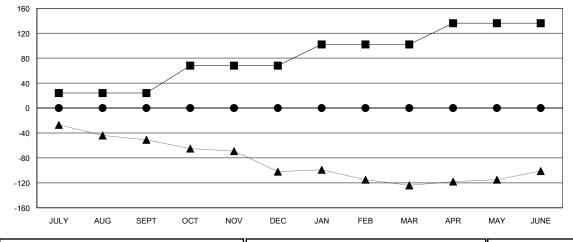

## GOALS AND ACTUAL NEW CLUBS CUMULATIVE

| -■- MEMBER GROWTH NET GOAL        |  |
|-----------------------------------|--|
| - ● - MEMBER GROWTH ACTUAL        |  |
| - ▲ - LAST YEAR MEMBERSHIP ACTUAL |  |
|                                   |  |
|                                   |  |
|                                   |  |